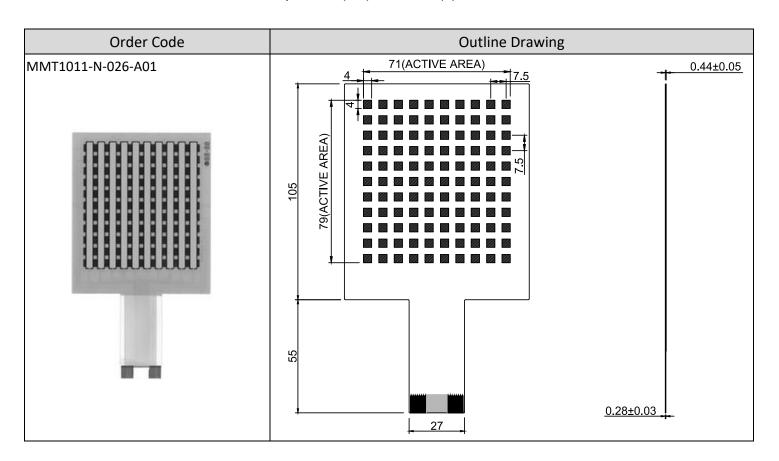

# **Pressure Sensor Array**

#### **SPECIFICATION**

| MODEL                              | MMT1011-N-026-A01      |
|------------------------------------|------------------------|
| FORCE SENSITIVITY RANGE            | 20g ~ 1,000g(0.2N~10N) |
| FORCE REPEATABILITY (SINGLE PART)  | 2%                     |
| FORCE REPEATABILITY (PART TO PART) | 10%                    |
| FORCE RESOLUTION                   | Continuous(Analog)     |
| STAND-OFF RESISTANCE (UNLOADED)    | >20M Ω                 |
| RESPONSE TIME                      | <1ms                   |
| OPERATION TEMPERATURE              | -30°C to +85°C         |
| LIFE CYCLE (WITHOUT FAILURE)       | > 1 Million            |
| IP RATING                          | IP65                   |